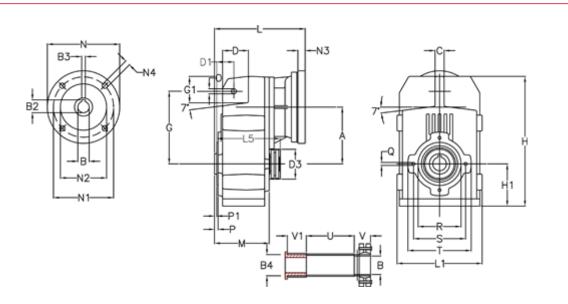

## **Measures**

| D1 = 54.0  | l5 = 180.0                                                              | P1                                                   | = 3.5    | V = 45                                                |
|------------|-------------------------------------------------------------------------|------------------------------------------------------|----------|-------------------------------------------------------|
| d3 = 90    | M = 125.0                                                               | Q                                                    | = M10x17 | V1 = 52                                               |
| G = 170    | N = 140                                                                 | R                                                    | = 110    |                                                       |
| G1 = 84.0  | N1 = 115                                                                | S                                                    | = 130    |                                                       |
| H = 326.0  | N2 = 95                                                                 | Т                                                    | = 150    |                                                       |
| H1 = 102.0 | N4 = M8x19                                                              | Tightening torque Nm adapter bushir                  | ig = 6.0 |                                                       |
| L = 225.5  | O = 13                                                                  | Tightening torque Nm shrink disc                     | = 8.0    |                                                       |
| L1 = 210   | P = 6.5                                                                 | U                                                    | = 95.5   |                                                       |
|            | d3 = 90<br>G = 170<br>G1 = 84.0<br>H = 326.0<br>H1 = 102.0<br>L = 225.5 | $\begin{array}{llllllllllllllllllllllllllllllllllll$ |          | $ \begin{array}{llllllllllllllllllllllllllllllllllll$ |